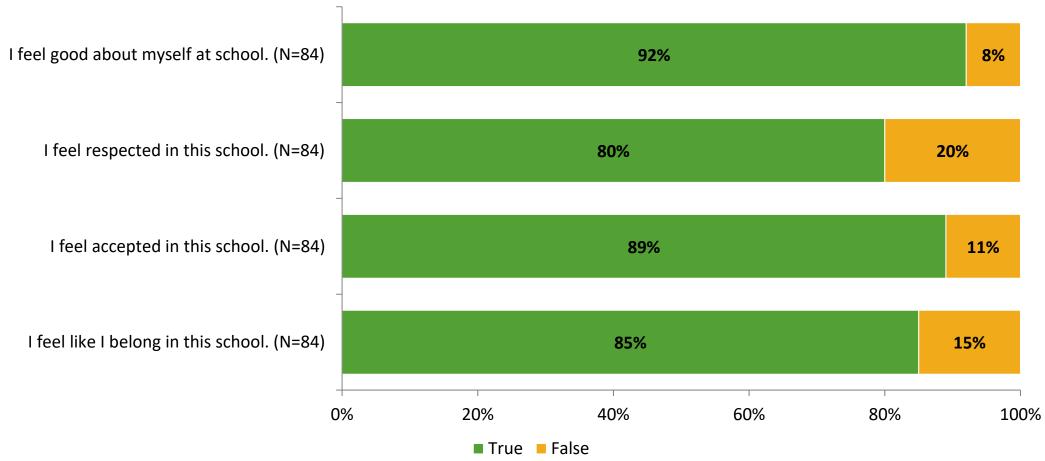

# Student Engagement Survey for Elementary Students: Lakeview Fundamental Elementary

Results

School Year 2022-2023



#### **Overall Engagement**



# **Overall Engagement (Continued)**



#### **Like School**

Thinking about how you feel/act most of the time, is the following statement true or false?

Generally, I like school. (N=81)



## **Class Experience**





### **Student Experience**



## **Academic Support**



#### Relevance





#### **Involvement**



## **Self-Management**



#### Grit



#### **Acceptance**



# **Relationships with Peers**



# **Relationships with Adults in School**



# Grade

#### Grade (N=84)



#### **End of Presentation**



Follow us on Twitter: @k12insight

www.k12insight.com