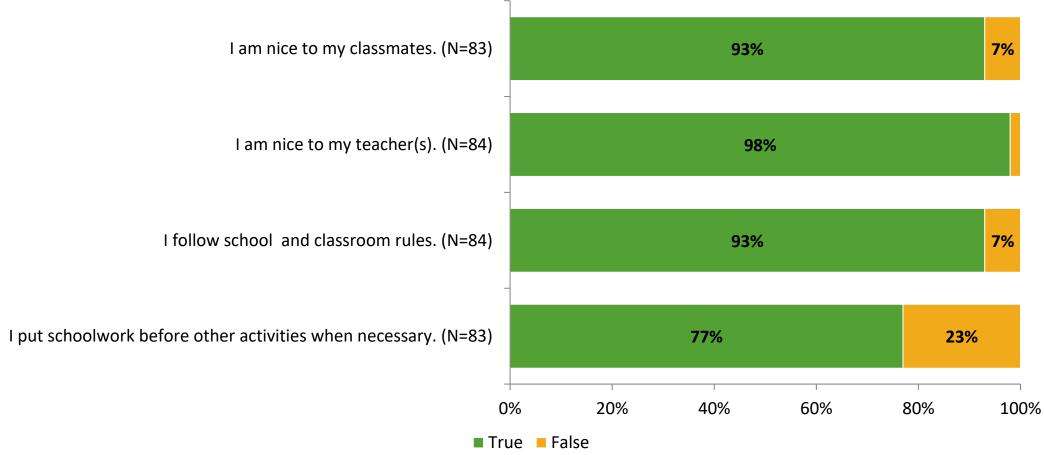

# Student Engagement Survey for Elementary Students: Lakeview Fundamental Elementary

Results

School Year 2022-2023



#### **Overall Engagement**



# **Overall Engagement (Continued)**



#### **Like School**

Thinking about how you feel/act most of the time, is the following statement true or false?

Generally, I like school. (N=81)



## **Class Experience**





### **Student Experience**



## **Academic Support**



#### Relevance





#### **Involvement**



## **Self-Management**



#### Grit



#### **Acceptance**



# **Relationships with Peers**



# **Relationships with Adults in School**



# Grade

#### Grade (N=84)



#### **End of Presentation**



Follow us on Twitter: @k12insight

www.k12insight.com