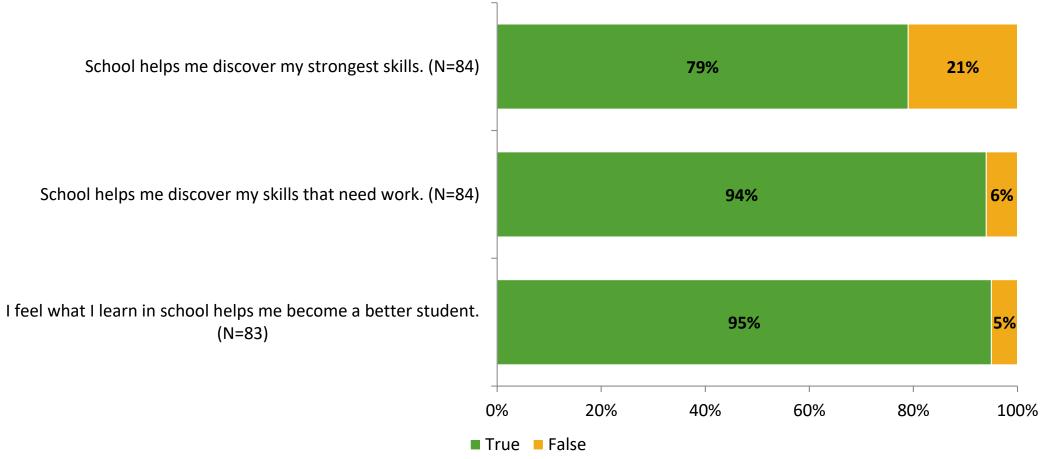

# Student Engagement Survey for Elementary Students: Lakeview Fundamental Elementary

Results

School Year 2022-2023



#### **Overall Engagement**



# **Overall Engagement (Continued)**



#### **Like School**

Thinking about how you feel/act most of the time, is the following statement true or false?

Generally, I like school. (N=81)



## **Class Experience**





### **Student Experience**



## **Academic Support**



#### Relevance





#### **Involvement**



## **Self-Management**



#### Grit



#### **Acceptance**



# **Relationships with Peers**



# **Relationships with Adults in School**



# Grade

#### Grade (N=84)



#### **End of Presentation**



Follow us on Twitter: @k12insight

www.k12insight.com