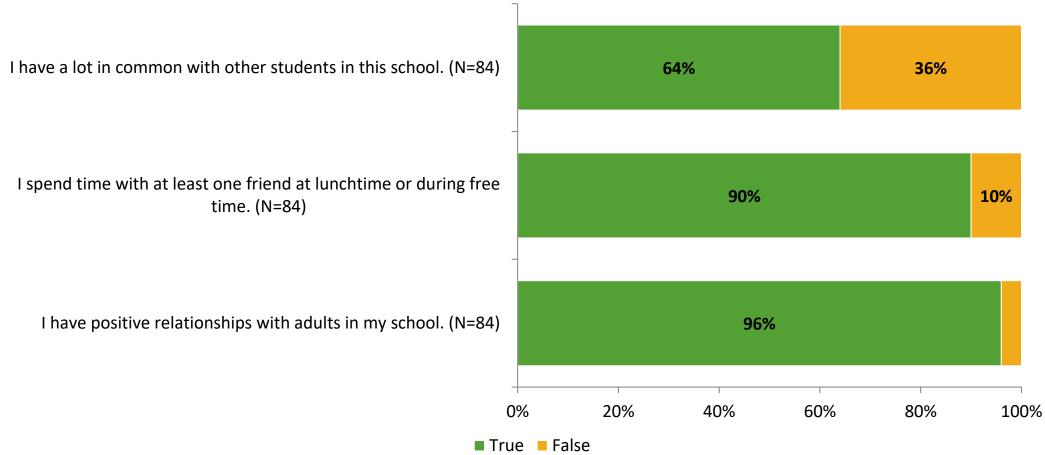

# Student Engagement Survey for Elementary Students: Lakeview Fundamental Elementary

Results

School Year 2022-2023



#### **Overall Engagement**



# **Overall Engagement (Continued)**



#### **Like School**

Thinking about how you feel/act most of the time, is the following statement true or false?

Generally, I like school. (N=81)



## **Class Experience**





### **Student Experience**



## **Academic Support**



#### Relevance





#### **Involvement**



## **Self-Management**



#### Grit



#### **Acceptance**



# **Relationships with Peers**



# **Relationships with Adults in School**



# Grade

#### Grade (N=84)



#### **End of Presentation**



Follow us on Twitter: @k12insight

www.k12insight.com