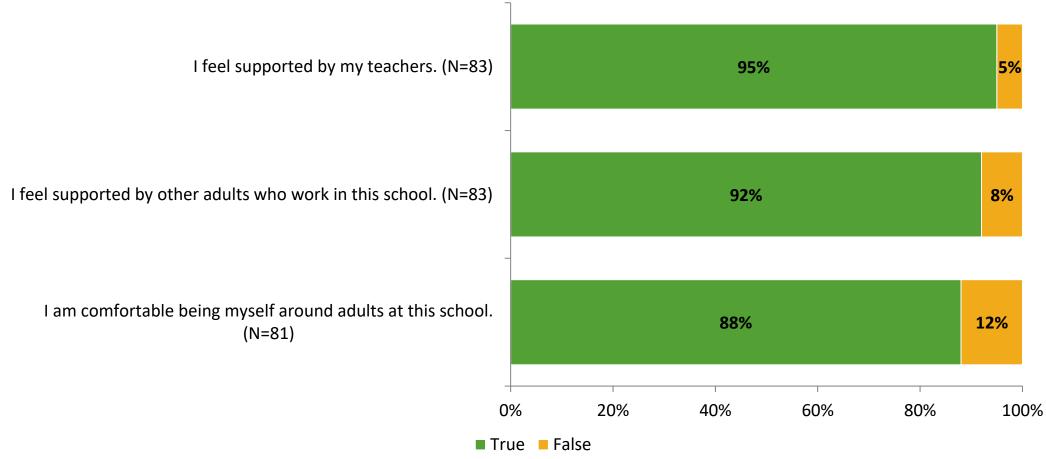

# Student Engagement Survey for Elementary Students: Lakeview Fundamental Elementary

Results

School Year 2022-2023



#### **Overall Engagement**



# **Overall Engagement (Continued)**



#### **Like School**

Thinking about how you feel/act most of the time, is the following statement true or false?

Generally, I like school. (N=81)



## **Class Experience**





### **Student Experience**



## **Academic Support**



#### Relevance





#### **Involvement**



## **Self-Management**



#### Grit



#### **Acceptance**



# **Relationships with Peers**



# **Relationships with Adults in School**



# Grade

#### Grade (N=84)



#### **End of Presentation**



Follow us on Twitter: @k12insight

www.k12insight.com