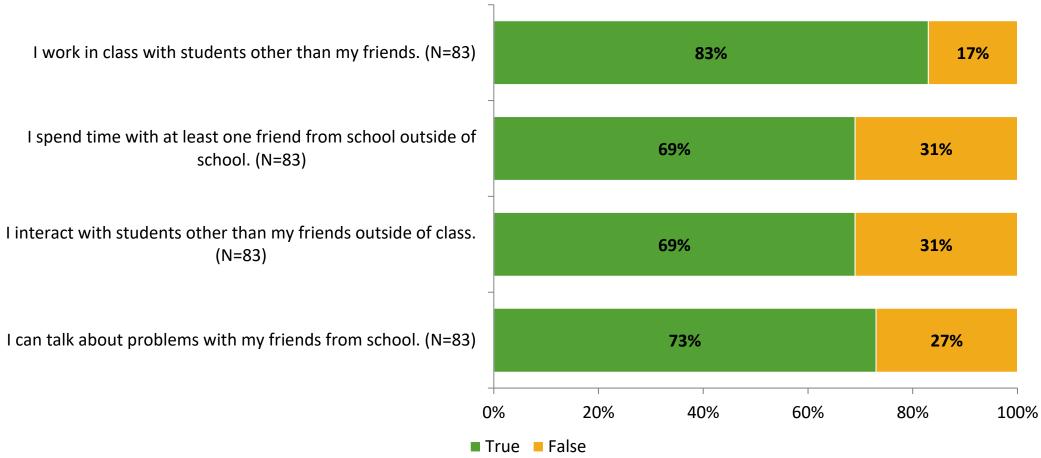

# Student Engagement Survey for Elementary Students: Lakeview Fundamental Elementary

Results

School Year 2022-2023



#### **Overall Engagement**



# **Overall Engagement (Continued)**



#### **Like School**

Thinking about how you feel/act most of the time, is the following statement true or false?

Generally, I like school. (N=81)



## **Class Experience**





### **Student Experience**



## **Academic Support**



#### Relevance





#### **Involvement**



## **Self-Management**



#### Grit



#### **Acceptance**



# **Relationships with Peers**



# **Relationships with Adults in School**



# Grade

#### Grade (N=84)



#### **End of Presentation**



Follow us on Twitter: @k12insight

www.k12insight.com