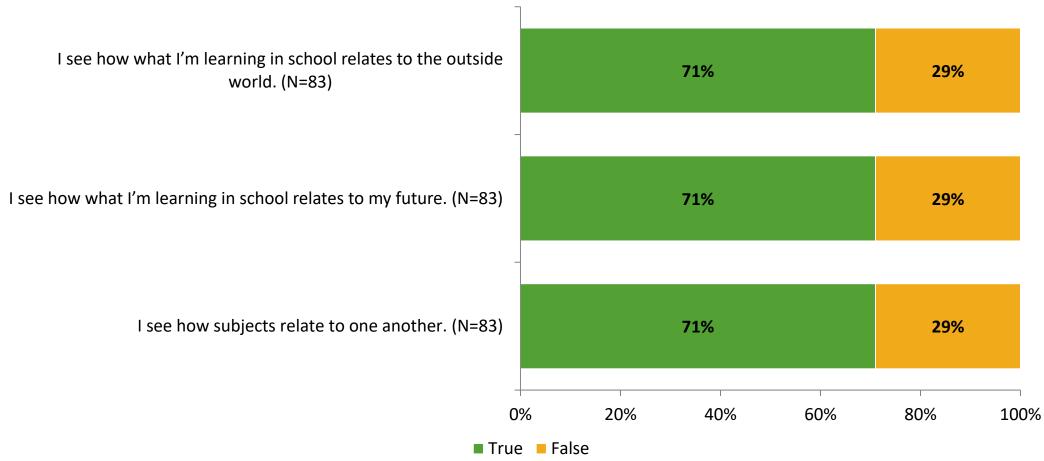

# Student Engagement Survey for Elementary Students: Lakeview Fundamental Elementary

Results

School Year 2022-2023



#### **Overall Engagement**



# **Overall Engagement (Continued)**



#### **Like School**

Thinking about how you feel/act most of the time, is the following statement true or false?

Generally, I like school. (N=81)



## **Class Experience**





### **Student Experience**



## **Academic Support**



#### Relevance





#### **Involvement**



## **Self-Management**



#### Grit



#### **Acceptance**



# **Relationships with Peers**



# **Relationships with Adults in School**



# Grade

#### Grade (N=84)



#### **End of Presentation**



Follow us on Twitter: @k12insight

www.k12insight.com