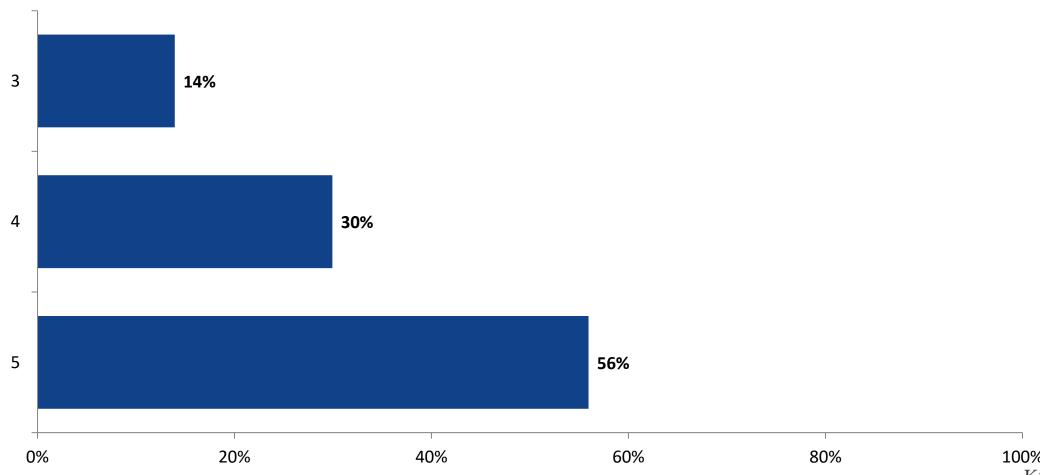

# Student Engagement Survey for Elementary Students: Lakeview Fundamental Elementary

Results

School Year 2022-2023



#### **Overall Engagement**



# **Overall Engagement (Continued)**



#### **Like School**

Thinking about how you feel/act most of the time, is the following statement true or false?

Generally, I like school. (N=81)



## **Class Experience**





### **Student Experience**



## **Academic Support**



#### Relevance





#### **Involvement**



## **Self-Management**



#### Grit



#### **Acceptance**



# **Relationships with Peers**



# **Relationships with Adults in School**



# Grade

#### Grade (N=84)



#### **End of Presentation**



Follow us on Twitter: @k12insight

www.k12insight.com