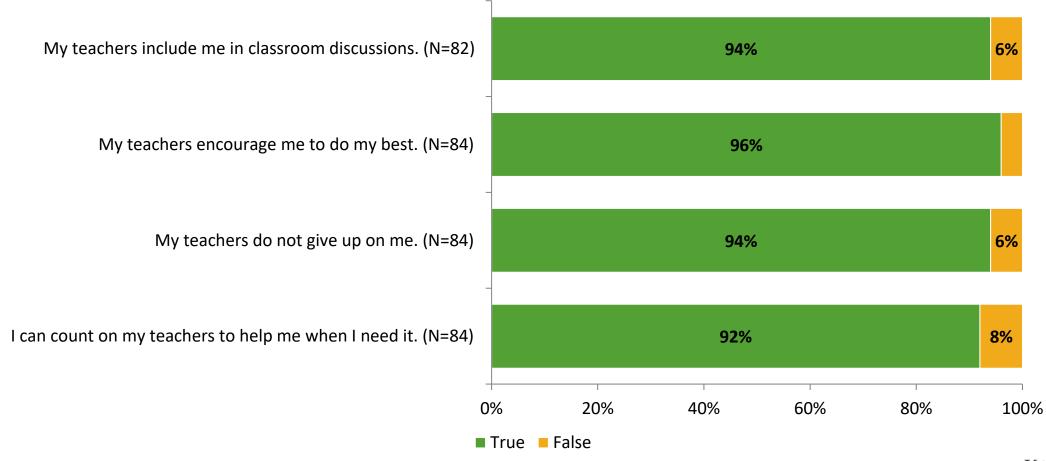

# Student Engagement Survey for Elementary Students: Lakeview Fundamental Elementary

Results

School Year 2022-2023



#### **Overall Engagement**



# **Overall Engagement (Continued)**



#### **Like School**

Thinking about how you feel/act most of the time, is the following statement true or false?

Generally, I like school. (N=81)



## **Class Experience**





### **Student Experience**



## **Academic Support**



#### Relevance





#### **Involvement**



## **Self-Management**



#### Grit



#### **Acceptance**



# **Relationships with Peers**



# **Relationships with Adults in School**



# Grade

#### Grade (N=84)



#### **End of Presentation**



Follow us on Twitter: @k12insight

www.k12insight.com