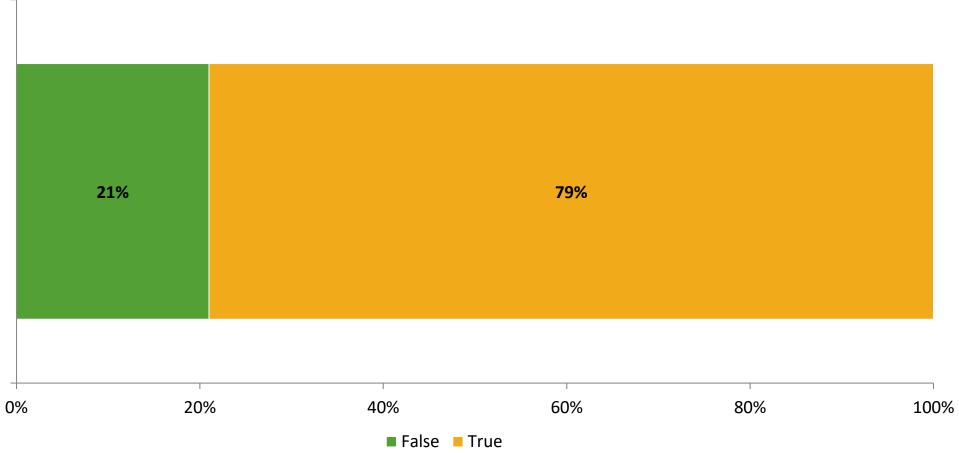

#### **Like School**

Thinking about how you feel/act most of the time, is the following statement true or false?

Generally, I like school. (N=81)