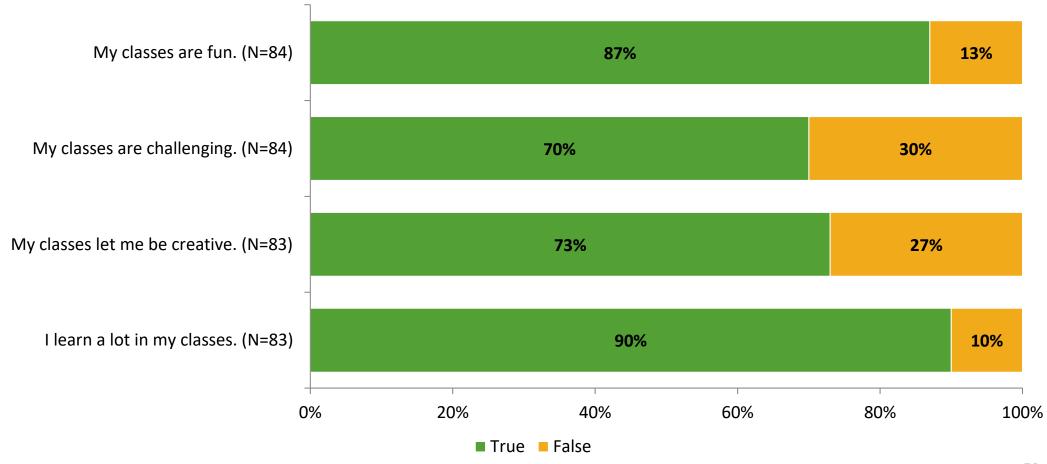

# Student Engagement Survey for Elementary Students: Lakeview Fundamental Elementary

Results

School Year 2022-2023



#### **Overall Engagement**



# **Overall Engagement (Continued)**



#### **Like School**

Thinking about how you feel/act most of the time, is the following statement true or false?

Generally, I like school. (N=81)



## **Class Experience**





### **Student Experience**



## **Academic Support**



#### Relevance





#### **Involvement**



## **Self-Management**



#### Grit



#### **Acceptance**



# **Relationships with Peers**



# **Relationships with Adults in School**



# Grade

#### Grade (N=84)



#### **End of Presentation**



Follow us on Twitter: @k12insight

www.k12insight.com