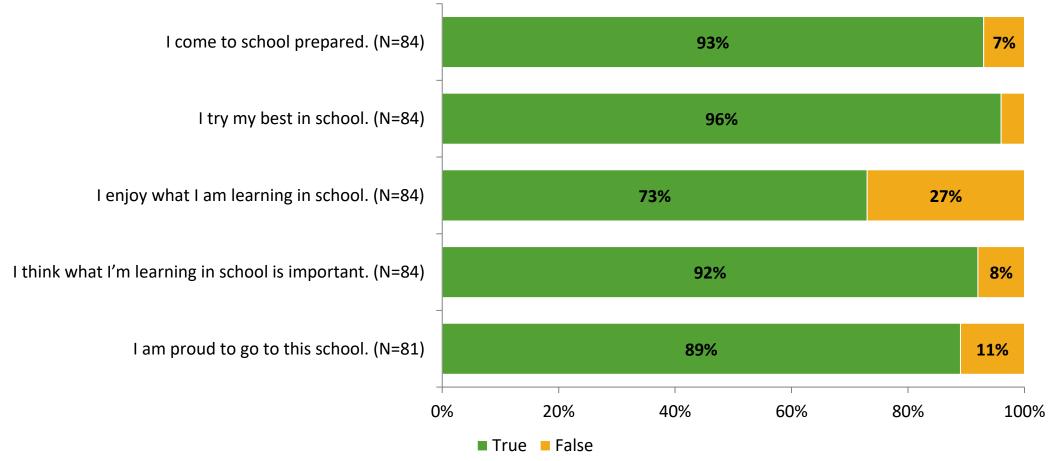

# Student Engagement Survey for Elementary Students: Lakeview Fundamental Elementary

Results

School Year 2022-2023



#### **Overall Engagement**



# **Overall Engagement (Continued)**



#### **Like School**

Thinking about how you feel/act most of the time, is the following statement true or false?

Generally, I like school. (N=81)



## **Class Experience**





### **Student Experience**



## **Academic Support**



#### Relevance





#### **Involvement**



## **Self-Management**



#### Grit



#### **Acceptance**



# **Relationships with Peers**



# **Relationships with Adults in School**



# Grade

#### Grade (N=84)



#### **End of Presentation**



Follow us on Twitter: @k12insight

www.k12insight.com